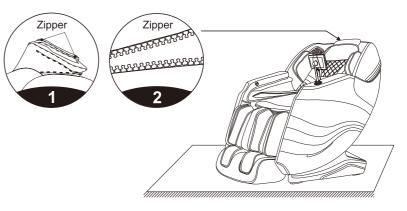

#### 7.Instructions for removal and use of head cushion and backrest

•The use of the head cushion can reduce the intensity of kneading massage on the neck and shoulders. You can decide whether to use the head cushion according to your own needs ( the head cushion is recommended ), The backrest and the back cushion are connected by a zipper (1), The head cushion and the backrest are connected by a zipper ( 2).