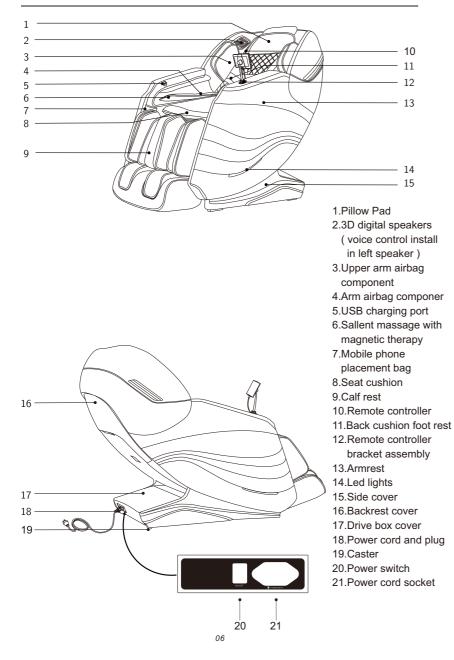

personal injuries.



# **Warning**

Before sitting on the massage chair, Please make sure the massage hand cannot place in the seat position, so as avoiding the massage hand to damage the product or cause personal buttocks injuries.



# Use safety warning

# Warning

Do not strive to pull out the touch screen control cable or power cord during standby or power-on state to avoid product damaged or electrocution accidents. Advise you unplug the controller cable and power cord and store properly if you do not use the chair.



# **Warning**

When turning on the zero-gravity lying function, be sure to notice whether there are children or pets under the massage table under the bottom of the calf and the backrest to stay or play to avoid product damage and personal injury.



#### Part Name



#### Function

• This product has designed a set of massage manipulator that can walk up and down, four-wheel drive and mute design.

•There are five simulative massage techniques: finger pressing,kneading,tapping tapping and kneading at the same time.

· Automatic shoulder detection and positioning.

•This product is equipped with 12 automatic massage functions, including comfort, relax, stretch, shoulder & neck, back & waist, full body massage, chiropractic massage, fatigue recovery, meridians massage, beautiful buttock massage, sleep peacefully massage and sedentary stretch massage.

Equipped with upper body manual massage function(the whole body, fixed point and local three massage parts are selected,and the speed of each massage manipulation can be adjusted with five speed,in fixed