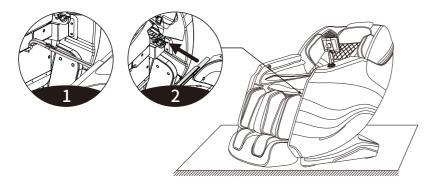

#### 5.The calf installation.

- •After connecting wires and the air hose between the chair seat and the leg rest, unfasten the fixed pipe belt and insert the connecting part into the seat frame( figure 1).
- ·Place the round tube from calf left and right sides to the legs brackets( figure 2).