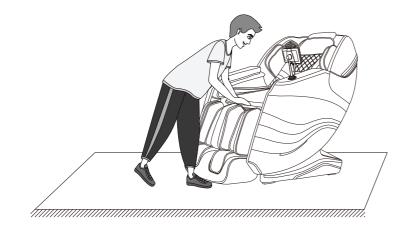

#### 8.Floor Protection

• Put the heavy massage chairs on the wood floor for a may damage the floor, so please place a carpet or other object to avoid this damage.

Caution: Do not move the chairs with its wheels on wood floor, rough ground or in a narrow space. Two people are required to lift the chair. During the lifting period .take the calf rest end sealing plate and backrest cover grooves as the force-bearing point(please do not lift armrest directly).

#### 9.Method of movement

•Make sure that all wires are far above the ground. Tilt the backrest backward to a certain degree(with the gravity center resting on the wheels), push the chair forward or backward with your hands and finally resume the chair to the normal position in a slow and gentle manner.(Note: During movement you must turn off the power first and then unplug the power cord and the controller cord.)

Warning : Massage chair rear wheels are only suitable for short distance movement for long distances, please use other assistive tools to move the massage chair .