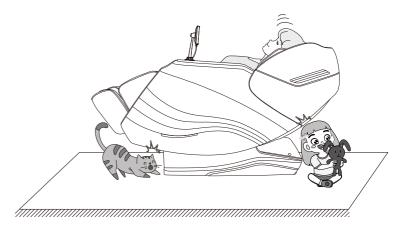

# **Warning**

When turning on the zero-gravity lying function, be sure to notice whether there are children or pets under the massage table under the bottom of the calf and the backrest to stay or play to avoid product damage and personal injury.