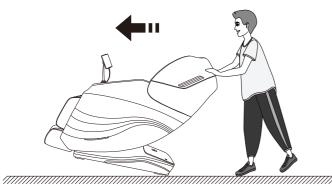

#### 9.Method of movement

•Make sure that all wires are far above the ground. Tilt the backrest backward to a certain degree(with the gravity center resting on the wheels), push the chair forward or backward with your hands and finally resume the chair to the normal position in a slow and gentle manner.(Note: During movement you must turn off the power first and then unplug the power cord and the controller cord.)

Warning : Massage chair rear wheels are only suitable for short distance movement for long distances, please use other assistive tools to move the massage chair .