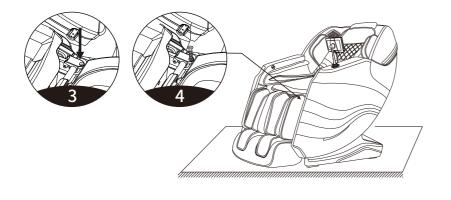

•Then turn the legs fixing cover over the round tube on both sides of the legs ( figure 3 ).

•Then use 2 pcs M4 screws fix the legs on the massage chair, turn up and down to check if there are any problems,the wires and air hose get stuck or not, finish the installation.( figure 4 )