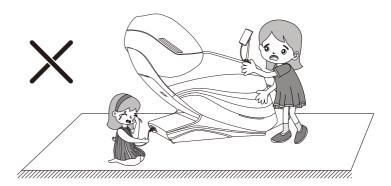

# **Warning**

When turning on the zero-gravity lying function, be sure to notice whether there are children or pets under the massage table under the bottom of the calf and the backrest to stay or play to avoid product damage and personal injury.