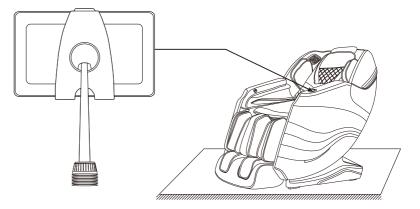

#### 6.Installation instructions of manual controller

•After matching the thread on knob of remote controller bracket assembly support to the thread position of support mounting seat on armrest of massage chair,turn it clock wise and tighten it.