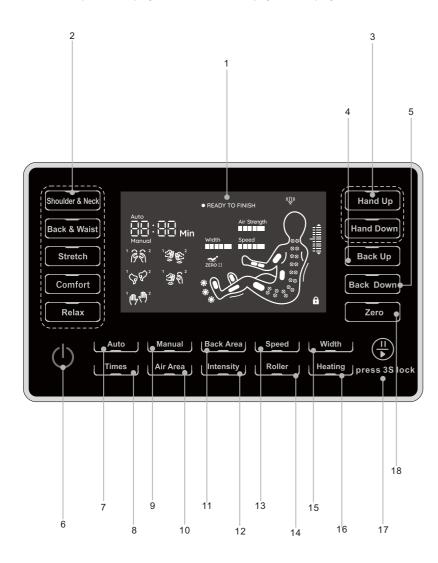

#### Method of usage

1.LCD screen -Display all massage functions. 2.Auto Key -For details, please refer to page 11 of this manual. 3.Massage hand adjust key -Adjust the position of shiatsu points on shoulder, massage positions adjustment ( in fixed point mode and partial mode, the massage position can be adjusted). 4.Back up key -Adjust backrest frame to rise and calf frame down. 5.Back down key -Adjust backrest frame to lower. 6.Power switch key -Turn on or off all massage chair functions. 7.Auto Program key -There are 7 kinds of massage procedures, please refer to page 11 of this manual for details. 8.Times Key -Time adjustment please refer to page 13 of this manual for detail instructions. 9.Manual key -For details, please refer to page 12 of this manual . 10.Air pressure area key - adjust the massage area, for detailed instructions, please refer to page 12 of this manual. 11.Massage area key -Adjust the massage area, for detailed instructions, please refer to page 12 of this manual. 12.Air pressure intensity key -A total of three levels of air pressure intensity can be adjusted. 13.Speed key - There are 5 levels of massage speed that can be adjusted. 14.Foot roller kev -For details, please refer to page 12 of this manual. 15.Back heating key -A total of three levels of width can be adjusted. 16.Back heating key -Turn on/ Off heating. 17.Pause/start key - For details, please refer to page 13 of this manual. 18.Auto lying key -There are 3 automatieying modes, which can be switched in cycles according to vour needs.