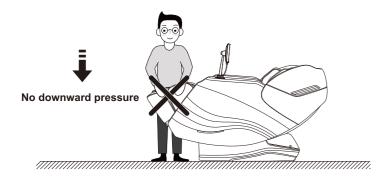

# **Warning**

When the footrest lifting, people should not apply pressure on the footrest to avoid the massage chair falling forward to damage the product or cause personal injuries.

#### 8.Floor Protection

• Put the heavy massage chairs on the wood floor for a may damage the floor, so please place a carpet or other object to avoid this damage.

Caution: Do not move the chairs with its wheels on wood floor, rough ground or in a narrow space. Two people are required to lift the chair. During the lifting period .take the calf rest end sealing plate and backrest cover grooves as the force-bearing point(please do not lift armrest directly).

#### 9.Method of movement

•Make sure that all wires are far above the ground. Tilt the backrest backward to a certain degree(with the gravity center resting on the wheels), push the chair forward or backward with your hands and finally resume the chair to the normal position in a slow and gentle manner.(Note: During movement you must turn off the power first and then unplug the power cord and the controller cord.)