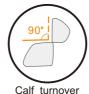

#### **FUNCTION**

- The new full-airbag massage leg machine has double-cut design, with a cut-over function on the top, a novel and stylish look
- 2.Airbag massage and sole roller massage: using massage chair air pressure technology, with softness strength and stereoscopic feeling. The massage techniques are flexible and changeable. The strength is from light to heavy and Indepth stimulation of acupuncture points. Sole roller massages the sole acupuncture points all of sole.
- 3.Three intensity adjustments, five kinds of programs and 17 different massage combinations: multiple program combinations for customer to choose their favor by themselves.
- 4.Multi-angle massage :the angle is adjustable (0-90°) to achieve the best results The bottom with manual flip support angle of 20 degrees, lift up to facilitate the massage of the knee.
- 5.Far infrared heating: heating function with thermal therapy effect
- 6.Full massage: the massage range is wide, from the foot to the calf, to the knee thigh.
- 7.Safety: if the power is suddenly cut off in operation, it can be automatically deflated will not hold.
- 8.After 20 minutes, the "auto off" function will work automatically.
- 9.The kneading cloth cover with zip can be took off, and can be cleaned