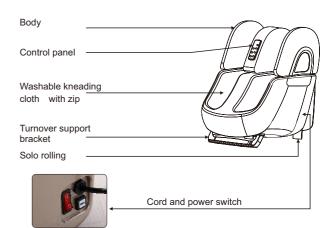

, five kinds of programs and 17 different massage combinations: multiple program combinations for customer to choose their favor by themselves.
- 4.Multi-angle massage :the angle is adjustable (0-90°) to achieve the best results The bottom with manual flip support angle of 20 degrees, lift up to facilitate the massage of the knee.
- 5.Far infrared heating: heating function with thermal therapy effect
- 6.Full massage: the massage range is wide, from the foot to the calf, to the knee thigh.
- 7.Safety: if the power is suddenly cut off in operation, it can be automatically deflated will not hold.
- 8.After 20 minutes, the "auto off" function will work automatically.
- 9.The kneading cloth cover with zip can be took off, and can be cleaned







Back Wheel

#### COMPONENT NAME AND FUNCTION