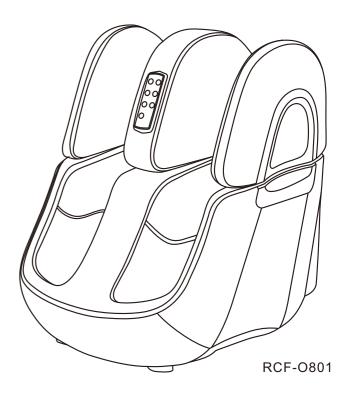

#### COMPONENT NAME AND FUNCTION

# **PRODUCT SPECIFICATION**

| Name               | OrthoLite       |                       |
|--------------------|-----------------|-----------------------|
| Model              | RCF-O801        |                       |
| Rated Voltage      | 110-120V~ 60Hz□ | 220-240V~ 50Hz/60Hz □ |
| Rated Power        | 100W            |                       |
| Rated Working Time | 20Minutes       |                       |
| Structure Safety   |                 |                       |