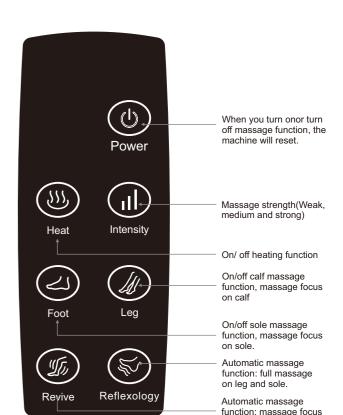

## **METHOD OF USAGE**

• Plug the wire in to the plug set, the power indicator light flash, then into a standby situation

diagram of pluging the power

• power switch

| <b>b</b><br>Power | Power: control product power switch. When it starts, you will hear on "bi", all the function standby (power on/off, sole massage machine reset)                                                                     |
|-------------------|---------------------------------------------------------------------------------------------------------------------------------------------------------------------------------------------------------------------|
| Heat              | Heating: heating function. Can individual control, when it works, the indicator light is blue.                                                                                                                      |
| Intensity         | Strength: control product massage strength, the button is used after massage function start.  Three strength: green is weak, blue is medium, red is strong. The strength is default in medium when turn on product. |
| Foot              | Sole: sole button controls sole massage, massage focus on sole. The light is blue when it works.                                                                                                                    |
| (d)<br>Leg        | Leg: leg button controls leg massage, massage focus on leg, the light is blue when it works.                                                                                                                        |
| (J)<br>Revive     | Beautify leg: it is automatically massage leg, massage focus on leg. The light is blue when it works.                                                                                                               |
| Poflovology       | Soft: it is automatically massage function. Massage focus on completely leg and sole. The light is blue                                                                                                             |

when it works.

Reflexology

Auto shut-off feature after the massager has been in use for 20 minutes. The power light is flashing and enter standby mode.