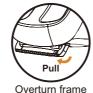

#### **FUNCTION**

- The new full-airbag massage leg machine has double-cut design, with a cut-over function on the top, a novel and stylish look
- 2.Airbag massage and sole roller massage: using massage chair air pressure technology, with softness strength and stereoscopic feeling. The massage techniques are flexible and changeable. The strength is from light to heavy and Indepth stimulation of acupuncture points. Sole roller massages the sole acupuncture points all of sole.
- 3.Three intensity adjustments, five kinds of programs and 17 different massage combinations: multiple program combinations for customer to choose their favor by themselves.
- 4.Multi-angle massage :the angle is adjustable (0-90°) to achieve the best results The bottom with manual flip support angle of 20 degrees, lift up to facilitate the massage of the knee.
- 5.Far infrared heating: heating function with thermal therapy effect
- 6.Full massage: the massage range is wide, from the foot to the calf, to the knee thigh.
- 7.Safety: if the power is suddenly cut off in operation, it can be automatically deflated will not hold.
- 8.After 20 minutes, the "auto off" function will work automatically.
- 9.The kneading cloth cover with zip can be took off, and can be cleaned